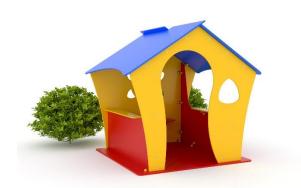

## **GENERAL INFO:**

Structure used as a house for recreational purposes.

Dimensions: L 166 x W 149 x H 155 cm Safety Area Size: L 466 x P 450 cm

Free fall height: not present as the walking surface is at ground level (portholes and internal bench are not

problematic elements for regulatory purposes and flooring).

User age beam: 0 - 8 years.

Structure made in compliance of European regulations UNI EN 1176/2018.

The entire structure is made of extruded high-density polyethylene, mass-colored and added with UV (100% recyclable).